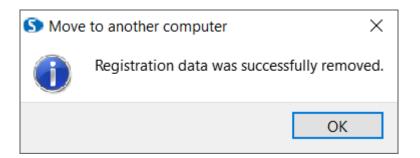

Click **OK** to complete the deactivation process. The deactivated copy of GMDH Streamline will revert to the demo version of the software.

Now you can activate Streamline on a different computer.