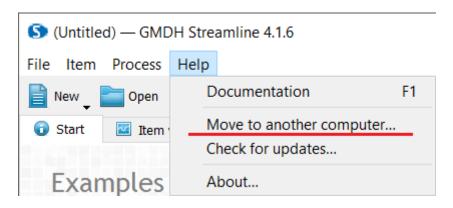

In the menu click **Help > Move to another computer**:

Enter your license key as confirmation:

| Move to another computer $\qquad 	imes$                                                                                                                        |        |        |  |
|----------------------------------------------------------------------------------------------------------------------------------------------------------------|--------|--------|--|
| Your license key                                                                                                                                               | ****** | ****   |  |
| WARNING: Your registration data will be<br>deleted, and you'll be never able to register<br>this computer again. As a confirmation,<br>enter your license key. |        |        |  |
|                                                                                                                                                                | ОК     | Cancel |  |